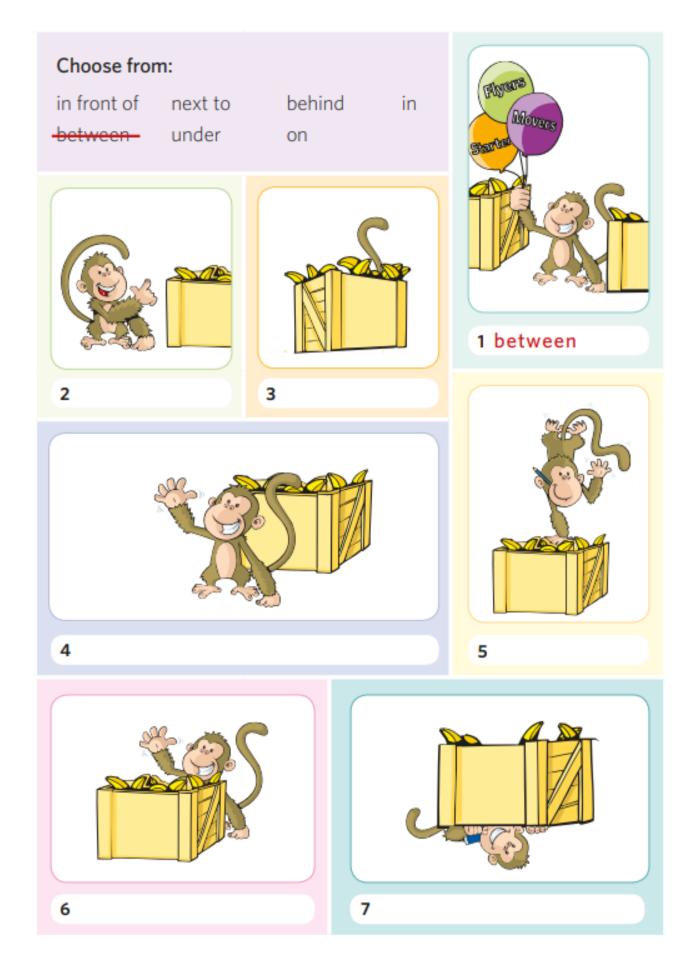

## **Cambridge Fun Activities**

Fun activities for during the holiday. **Do not** glue in your workbook for Alison to mark after the holiday. Have FUN!



#### Write the places in the best group.

| outside |
|---------|
| farm    |
|         |
|         |
|         |
|         |



## Where is Monkey?

### 3 Look at the map and complete it with the words.



I am next to the shopping centre and opposite the hospital. Where am I? <u>cinema</u>

I am next to the café and opposite the library. Where am I? .....

I am next to the station and opposite the supermarket. Where am I?

.....

.....

I am next to the bank and opposite the swimming pool. Where am I?

I am between the cinema and the supermarket and opposite the café. Where am I? .....

# My dream town

4

Ran a home Draw a map of your dream town.