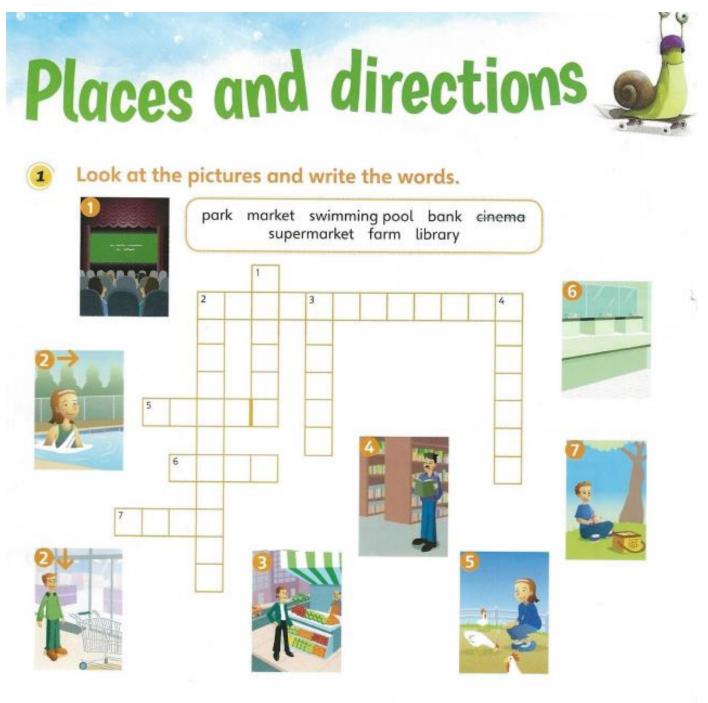

#### Write the places in the best group.

| outside |
|---------|
| farm    |
|         |
|         |
|         |
|         |