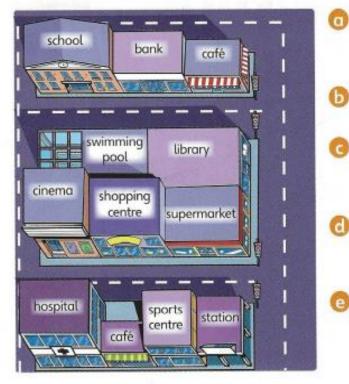

### 3 Look at the map and complete it with the words.

I am next to the shopping centre and opposite the hospital. Where am I? <u>cinema</u>

I am next to the café and opposite the library. Where am I? .....

I am next to the station and opposite the supermarket. Where am I?

.....

.....

I am next to the bank and opposite the swimming pool. Where am I?

I am between the cinema and the supermarket and opposite the café. Where am I? .....