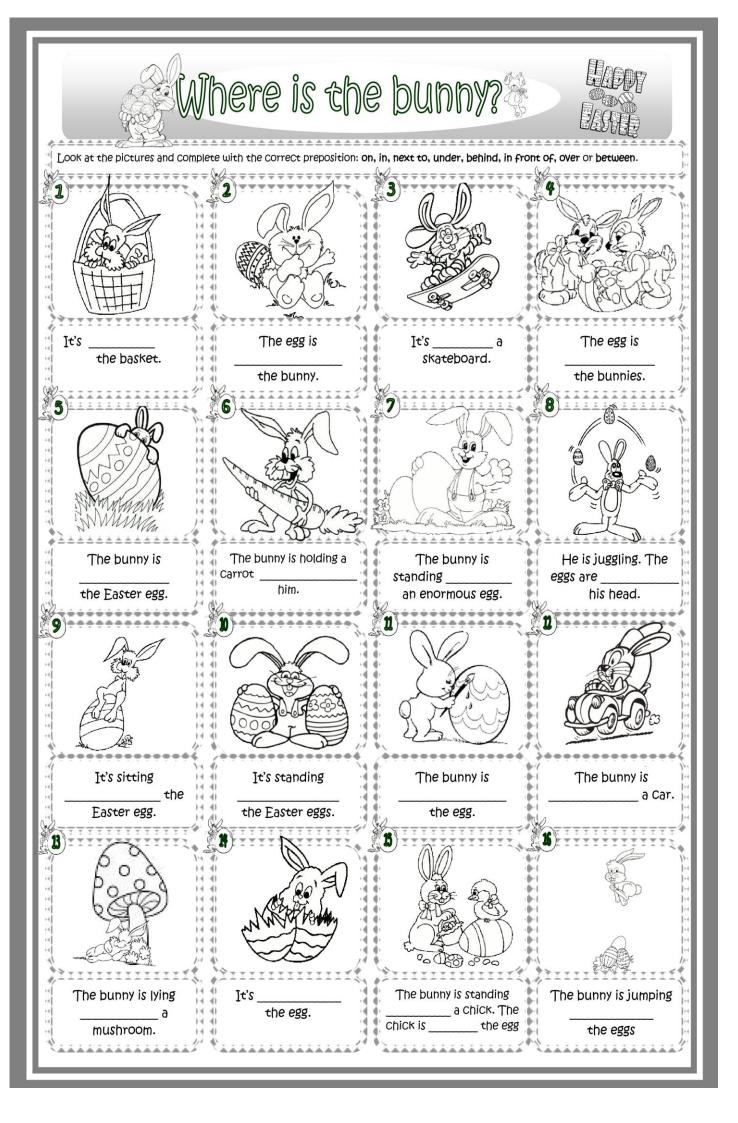

n Activities**

Fun activities for during the holiday. **Do not** glue in your workbook for Alison to mark after the holiday. Have FUN!



#### Write the places in the best group.

| outside |
|---------|
| farm    |
|         |
|         |
|         |
|         |



## Where is Monkey?

### 3 Look at the map and complete it with the words.



I am next to the shopping centre and opposite the hospital. Where am I? <u>cinema</u>

I am next to the café and opposite the library. Where am I? .....

I am next to the station and opposite the supermarket. Where am I?

.....

.....

I am next to the bank and opposite the swimming pool. Where am I?

I am between the cinema and the supermarket and opposite the café. Where am I? .....

# My dream town

4

Ran a home Draw a map of your dream town.